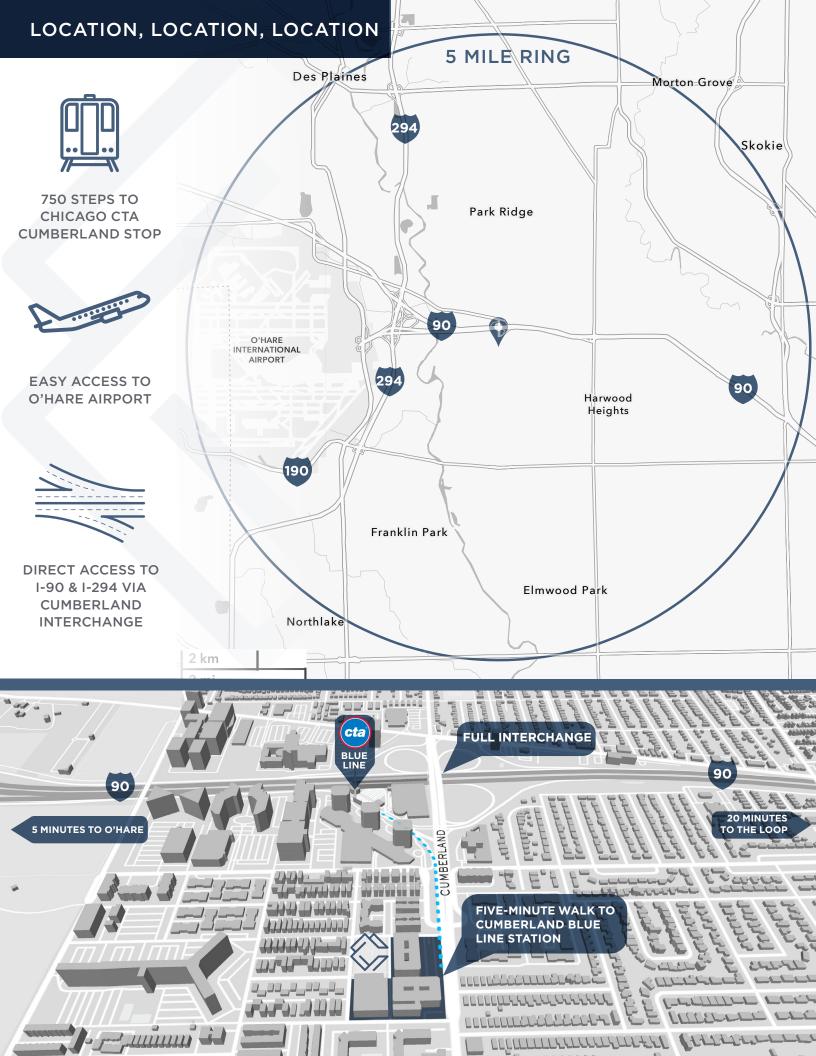

## MIX APPAREL & GIFT MART



# CUMBERLAND CENTRE

5440-5450 CUMBERLAND AVENUE | CHICAGO

# NEW SPACE NEW FINISHES NEW ERA





#### THE FUTURE IS NOW

## NEW LOBBY | NEW TENANTS | NEW SPEC SUITES























#### **PROPERTY DETAILS**

- Two Three-Story Office Buildings totaling 350,668 SF
- 1,000 104,000 SF Contiguous on Campus

#### **PROPERTY FEATURES**

- 48,000 SF On-Site Renovated
   Fitness Center
- Signage Opportunities



48,000 SF ON-SITE FITNESS CENTER | ALL NEW EQUIPMENT & LOCKER ROOMS









BUILDING CONFERENCE CENTER



ON-SITE MANAGEMENT



**TENANT LOUNGE** 



TRUCK LEVEL DOCK
LANDLORD TO INSTALL
VERTICAL CORD TRANSPORTATION





# 5450 CUMBERLAND | SUITE 200

51,388 SF



# 5450 CUMBERLAND | SUITE 300

52,856 SF



#### **PARKING**











2,000 PARKING SPOTS



COVERED & HEATED PARKING AVAILABLE



3 STORY PARKING GARAGE



SURFACE LEVEL PARKING AVAILABLE



UNDERGROUND PARKING