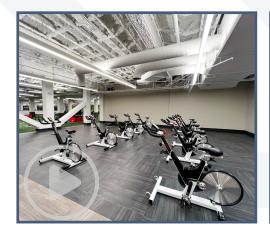

#### **PROPERTY FEATURES**

- 48,000 SF On-Site Renovated
   Fitness Center
- Signage Opportunities

48,000 SF ON-SITE FITNESS CENTER | ALL NEW EQUIPMENT & LOCKER ROOMS

BUILDING CONFERENCE CENTER

ON-SITE MANAGEMENT