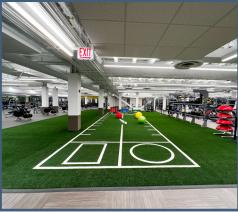

#### **PROPERTY FEATURES**

- 48,000 SF On-Site Renovated
   Fitness Center
- Signage Opportunities

48,000 SF ON-SITE FITNESS CENTER | ALL NEW EQUIPMENT & LOCKER ROOMS

BUILDING CONFERENCE CENTER

ON-SITE MANAGEMENT