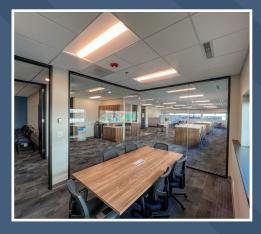

#### **PROPERTY FEATURES**

- 48,000 SF On-Site Renovated
   Fitness Center
- Signage Opportunities

48,000 SF ON-SITE FITNESS CENTER | ALL NEW EQUIPMENT & LOCKER ROOMS

BUILDING CONFERENCE CENTER

ON-SITE MANAGEMENT