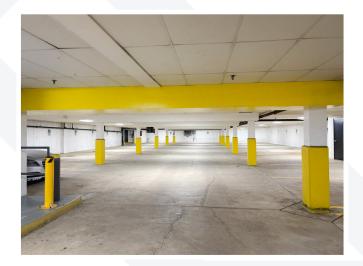

#### **PARKING**

2,000 PARKING SPOTS

COVERED & HEATED PARKING AVAILABLE

3 STORY PARKING GARAGE

SURFACE LEVEL PARKING AVAILABLE

UNDERGROUND PARKING AVAILABLE