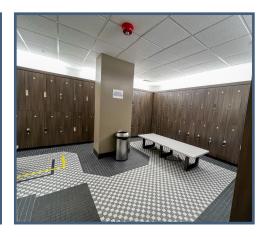

#### **PROPERTY FEATURES**

- 48,000 SF On-Site Renovated
   Fitness Center
- Signage Opportunities

48,000 SF ON-SITE FITNESS CENTER | ALL NEW EQUIPMENT & LOCKER ROOMS

BUILDING CONFERENCE CENTER

ON-SITE MANAGEMENT