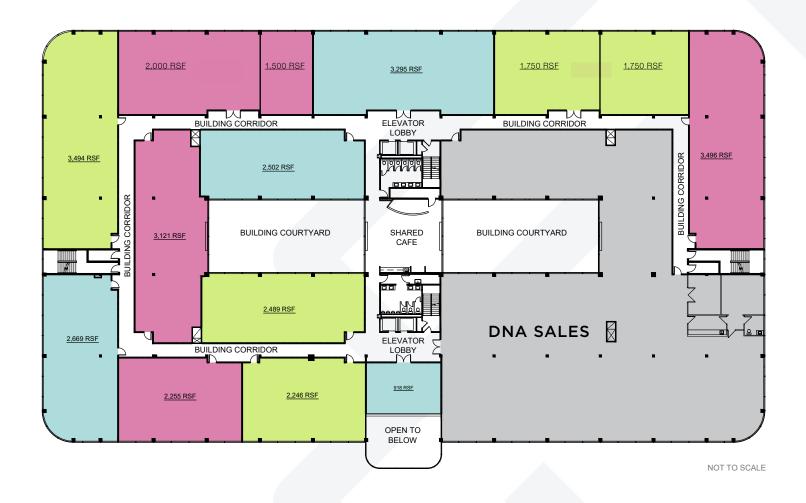

# 5450 CUMBERLAND | SUITE 200

51,388 SF

# 5450 CUMBERLAND | SUITE 300

52,856 SF