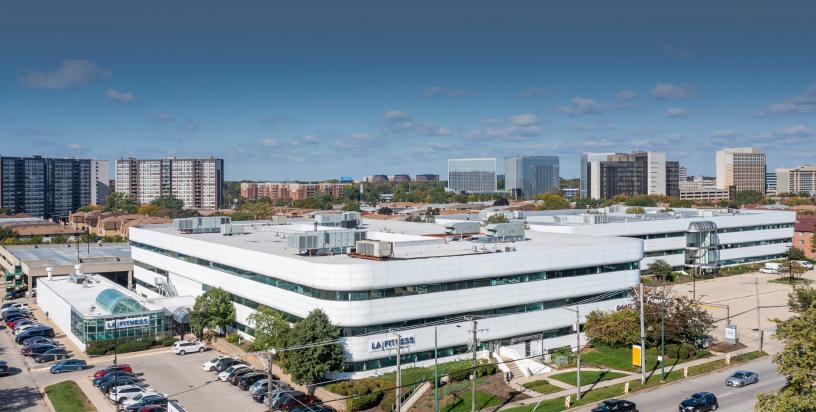

## MIX APPAREL & GIFT MART



# CUMBERLAND CENTRE

5440-5450 CUMBERLAND AVENUE | CHICAGO

# NEW SPACE NEW FINISHES NEW ERA





#### THE FUTURE IS NOW

## NEW LOBBY | NEW TENANTS | NEW SPEC SUITES























#### **PROPERTY DETAILS**

- Two Three-Story Office Buildings totaling 350,668 SF
- 1,000 104,000 SF Contiguous on Campus

#### **PROPERTY FEATURES**

- 48,000 SF On-Site Renovated
   Fitness Center
- Signage Opportunities



48,000 SF ON-SITE FITNESS CENTER | ALL NEW EQUIPMENT & LOCKER ROOMS









BUILDING CONFERENCE CENTER



ON-SITE MANAGEMENT



**TENANT LOUNGE** 



TRUCK LEVEL DOCK
LANDLORD TO INSTALL
VERTICAL CORD TRANSPORTATION





# 5450 CUMBERLAND | SUITE 200

51,388 SF



# 5450 CUMBERLAND | SUITE 300

52,856 SF



#### **PARKING**











2,000 PARKING SPOTS



COVERED & HEATED PARKING AVAILABLE



3 STORY PARKING GARAGE



SURFACE LEVEL PARKING AVAILABLE



UNDERGROUND PARKIN