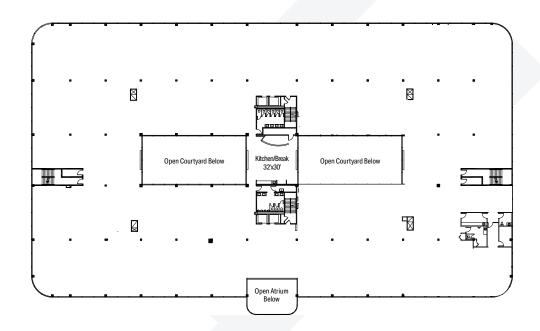

## MIX APPAREL & GIFT MART



# CUMBERLAND CENTRE

5440-5450 CUMBERLAND AVENUE | CHICAGO

# NEW SPACE NEW FINISHES NEW ERA





#### THE FUTURE IS NOW

## NEW LOBBY | NEW TENANTS | NEW SPEC SUITES























#### **PROPERTY DETAILS**

- Two Three-Story Office Buildings totaling 350,668 SF
- 1,000 104,000 SF Contiguous on Campus

#### **PROPERTY FEATURES**

- 48,000 SF On-Site Renovated
   Fitness Center
- Signage Opportunities



48,000 SF ON-SITE FITNESS CENTER | ALL NEW EQUIPMENT & LOCKER ROOMS









BUILDING CONFERENCE CENTER



ON-SITE MANAGEMENT



**TENANT LOUNGE** 



TRUCK LEVEL DOCK
LANDLORD TO INSTALL
VERTICAL CORD TRANSPORTATION





# 5450 CUMBERLAND | SUITE 200

51,388 SF



# 5450 CUMBERLAND | SUITE 300

52,856 SF



#### **PARKING**











2,000 PARKING SPOTS



COVERED & HEATED PARKING AVAILABLE



3 STORY PARKING GARAGE



SURFACE LEVEL PARKING AVAILABLE



UNDERGROUND PARKING AVAILABLE





# CONCEPTUAL

## PROPOSED SUITE ENTRANCES









SUITE



# LEASING CONTACTS

**JASON WURTZ** 

630 693 0692 jwurtz@hiffman.com **JACK REARDON** 

630 693 0647 jreardon@hiffman.com SARAH WALKER

630 389 8911 swalker@hiffman.com