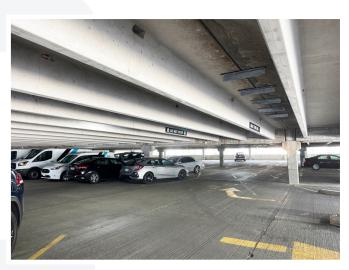

#### **PARKING**

2,000 PARKING SPOTS

COVERED & HEATED PARKING AVAILABLE

3 STORY PARKING GARAGE

SURFACE LEVEL PARKING AVAILABLE

UNDERGROUND PARKING AVAILABLE