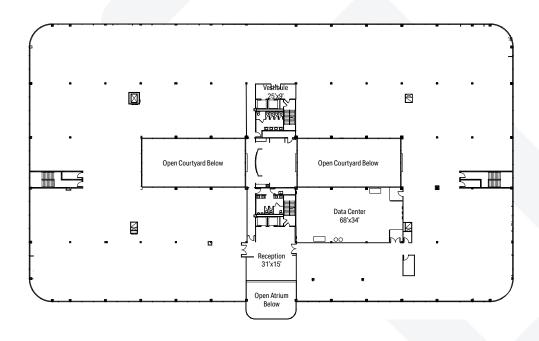

## MIX APPAREL & GIFT MART



# CUMBERLAND CENTRE

5440-5450 CUMBERLAND AVENUE | CHICAGO

# NEW SPACE NEW FINISHES NEW ERA





#### THE FUTURE IS NOW

## NEW LOBBY | NEW TENANTS | NEW SPEC SUITES























#### **PROPERTY DETAILS**

- Two Three-Story Office Buildings totaling 350,668 SF
- 1,000 104,000 SF Contiguous on Campus

#### **PROPERTY FEATURES**

- 48,000 SF On-Site Renovated
   Fitness Center
- Signage Opportunities



48,000 SF ON-SITE FITNESS CENTER | ALL NEW EQUIPMENT & LOCKER ROOMS









BUILDING CONFERENCE CENTER



ON-SITE MANAGEMENT



**TENANT LOUNGE** 



TRUCK LEVEL DOCK
LANDLORD TO INSTALL
VERTICAL CORD TRANSPORTATION





# 5450 CUMBERLAND | SUITE 200

51,388 SF



# 5450 CUMBERLAND | SUITE 300

52,856 SF



#### **PARKING**











2,000 PARKING SPOTS



COVERED & HEATED PARKING AVAILABLE



3 STORY PARKING GARAGE



SURFACE LEVEL PARKING AVAILABLE



UNDERGROUND PARKING AVAILABLE





# CONCEPTUAL

## PROPOSED SUITE ENTRANCES









SUITE



# LEASING CONTACTS

**JASON WURTZ** 

630 693 0692 jwurtz@hiffman.com **JACK REARDON** 

630 693 0647 jreardon@hiffman.com SARAH WALKER

630 389 8911 swalker@hiffman.com