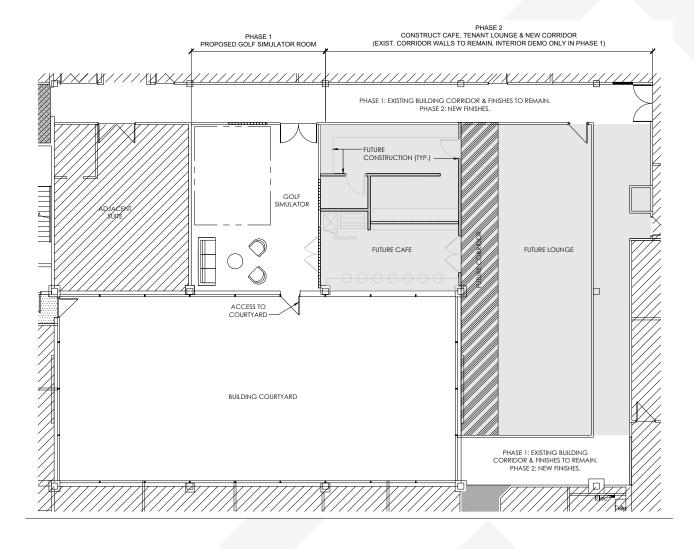

## MIX APPAREL & GIFT MART



# CUMBERLAND CENTRE

5440-5450 CUMBERLAND AVENUE | CHICAGO

# NEW SPACE NEW FINISHES NEW ERA





#### THE FUTURE IS NOW

## NEW LOBBY | NEW TENANTS | NEW SPEC SUITES























#### **PROPERTY DETAILS**

- Two Three-Story Office Buildings totaling 350,668 SF
- 1,000 104,000 SF Contiguous on Campus

#### **PROPERTY FEATURES**

- 48,000 SF On-Site Renovated
   Fitness Center
- Signage Opportunities



48,000 SF ON-SITE FITNESS CENTER | ALL NEW EQUIPMENT & LOCKER ROOMS









BUILDING CONFERENCE CENTER



ON-SITE MANAGEMENT



**TENANT LOUNGE** 



TRUCK LEVEL DOCK
LANDLORD TO INSTALL
VERTICAL CORD TRANSPORTATION





# 5450 CUMBERLAND | SUITE 200

51,388 SF



# 5450 CUMBERLAND | SUITE 300

52,856 SF



#### **PARKING**











2,000 PARKING SPOTS



COVERED & HEATED PARKING AVAILABLE



3 STORY PARKING GARAGE



SURFACE LEVEL PARKING AVAILABLE



UNDERGROUND PARKING AVAILABLE





# CONCEPTUAL

## PROPOSED SUITE ENTRANCES









SUITE



# LEASING CONTACT